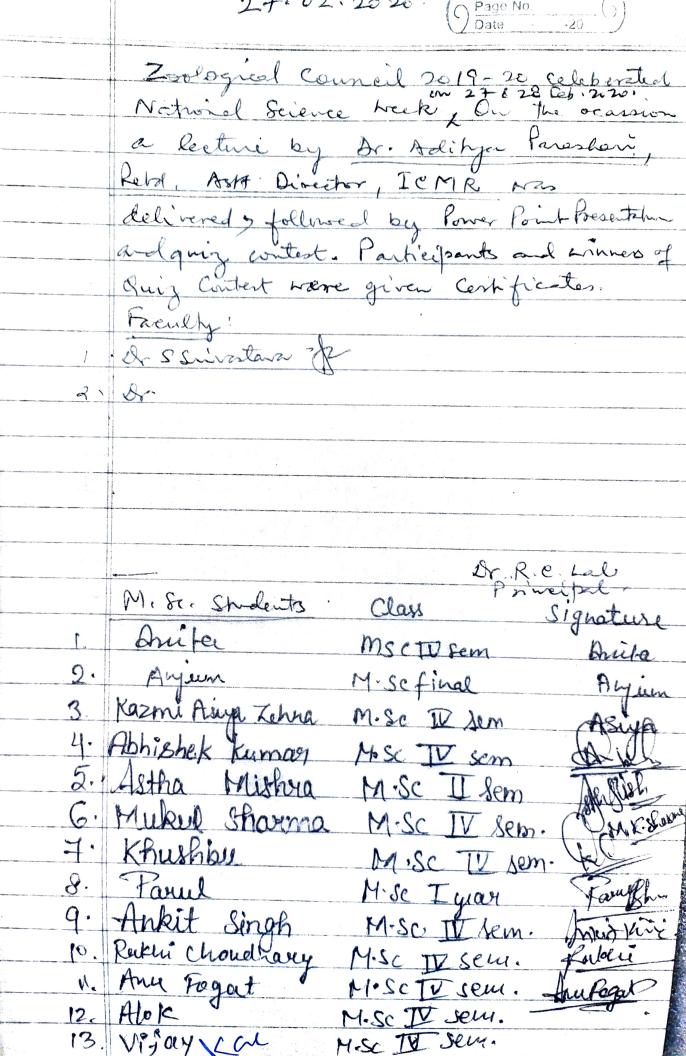

# Zoological Council Report

| 33.  | Shalu M. Sc. BT 2nd year.          |
|------|------------------------------------|
| 34.  | Gudiya B. com III old year         |
| 35   | Many BSC. Ist year (C)             |
| 36.  | Daraksha Baro B.SC Int year (C)    |
|      | Reene chaudhary B.SC Ist year (D)  |
| 37   |                                    |
| 3.8. | Sana Dix Inglasi Cu                |
| 30   | Khurshoo Bisc Ist year, (()        |
|      | Khulid B.S.C Ist year (1)          |
|      | JoHn B.Sc Tet year (c)             |
| 42.  | KashishTyaqi B.Sc Text year (C)    |
| 99.  | Khughi skephan- BSc. Stear (c)     |
|      | Priyanka BSC. Tyear (D)            |
|      | Nehakant sagar BSITING year (B)    |
|      | PARVET KHAN BEETHO (M)             |
|      | AKASH KUMAR PARJAPATI B. SCORD (M) |
|      |                                    |