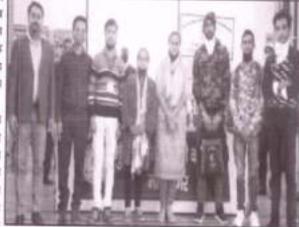

S" DIC 2017 रूषानीय जियासन खारा दिसम्बर के प्रयमसप्ताह में 'जारेला सुरक्षा सप्तार' मानाया गया। इस अवसर पर दिनोक 6.12.17 की महाविदालय के Auditorium में राज मोळी का आयोजन हुआ गोठठी में सोदीमगर की विषयाहिला डा॰ मंगू त्रिताच, एस. डी. एन, लीट जो, एस. एय. हो. खुमी ने अपने बिचार व्यवत र कीये। जन्मजू हीतान ने स्वामीम मुलिय ही कहा कि वो रकूलों की खुद्दी के समय दीपहर में महत लगाया करें ताकि कोई मी हाता अपने को छस्तुरामित सहसूख न नरे। तथा डपद्वी हाको पर लगाम लगायी जा बके रिक गेर्टम. साहत में 1090 के अलावा सका नया helpline no . 9454401090 20 50 (0120) an animi रक्ती आतिवियों में छात्नाकों रूपे कहा कि इन Telpline no to काटनाता तो उनके व्यावेत्रात नाम्तर मर भने किटनी भने लग्नायन के संजय Call one Elona E'I verimin NGO VERINI की सदस्यों ने भी जपने विचार व वक्षाव की महिला अमाध्य की मिल्लाने रियत सदस्य मोटनी में उपरिधत की :-(1) डा व्सीमा राज्य (2) अभिमती मीत् (3) औमती सीमा आर्मा (4) जी मती जीतांवली शमी Precipal Multanimal Modi College Noonagat (025)