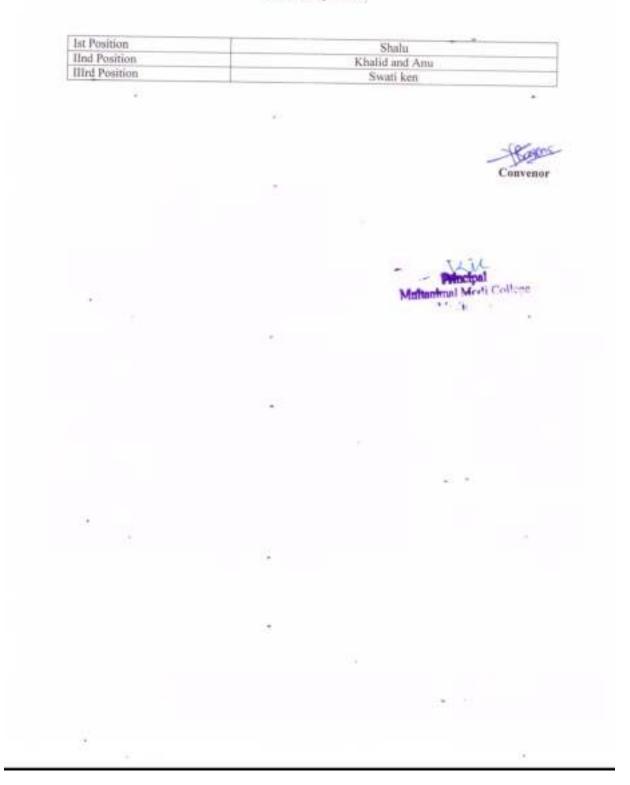

roup 1 -             |                                                      |  |
| S. Shirester   |                       | circup i                                             |  |
| Ind Position   | Group II              |                                                      |  |
|                | Mehndi Competition:   |                                                      |  |
| st Position    |                       | Ritu                                                 |  |
| Ind Position   | Riva                  |                                                      |  |
| IIrd Position  | Neb                   | a and Vani                                           |  |

\*Note: Award ceremony will be held on November 01, 2019 in the college auditorium.



Poster Competition:

18



F

# Mukhya Mantri kanaya Sumangla yojana

# (मुख्यमंत्री कन्या सुमंगला योजना)

The two days Mukhya Mantri kanaya Sumangla yojana organized on Feb. 26-27, 2020 by all four units of NSS headed by Mr. Yogendra Prasad Saksena, Dr. Sujata, Dr. Surendra and Dr. Manisha Baliyan in MM College under the able guidance, support and motivation of Prncipal Prof Ram Chandra Lal. The various cultural events like Rangoli, essay writing and speech were organized and -80 students participated. The aim of this program was to disseminate awareness Mukhya Mantri kanaya Sumangla yojana. The NCC officer Dr. Mukesh Kumar anRobers and Rangers officer Dr. Rohtash and Dr. Deepshika were also present. The Dr. Ajai Sharma was the chief guest of the program and other respective member were Dr. Vandana Sharma coordin