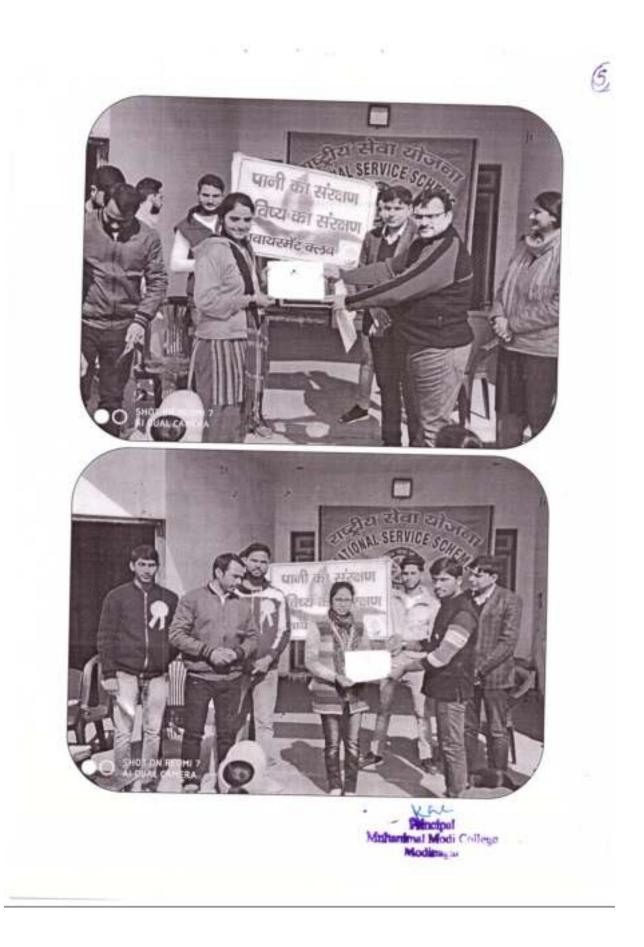

S" DIC 2017 रूषानीय जियासन खारा दिसम्बर के प्रयमसप्ताह में 'जारेला सुरक्षा सप्तार' मानाया गया। इस अवसर पर दिनोक 6.12.17 की महाविदालय के Auditorium में राज मोळी का आयोजन हुआ गोठठी में सोदीमगर की विषयाहिला डा॰ मंगू त्रिताच, एस. डी. एन, लीट जो, एस. एय. हो. खुमी ने अपने बिचार व्यवत र कीये। जन्मजू हीतान ने स्वामीम मुलिय ही कहा कि वो रकूलों की खुद्दी के समय दीपहर में महत लगाया करें ताकि कोई मी हाता अपने को छस्तुरामित सहसूख न नरे। तथा डपद्वी हाको पर लगाम लगायी जा बके रिक गेर्टम. साहत में 1090 के अलावा सका नया helpline no . 9454401090 20 50 (0120) an animi रक्ती आतिवियों में छात्नाकों रूपे कहा कि इन Telpline no to काटनाता तो उनके व्यावेत्रात नाम्तर मर भने किटनी भने लग्नायन के संजय Call one Elona E'I verimin NGO VERINI की सदस्यों ने भी जपने विचार व वक्षाव की महिला अमाध्य की मिल्लाने रियत सदस्य मोटनी में उपरिधत की :-(1) डा व्सीमा राज्य (2) अभिमती मीत् (3) औमती सीमा आर्मा (4) जी मती जीतांवली शमी Precipal Multanimal Modi College Noonagat (025)