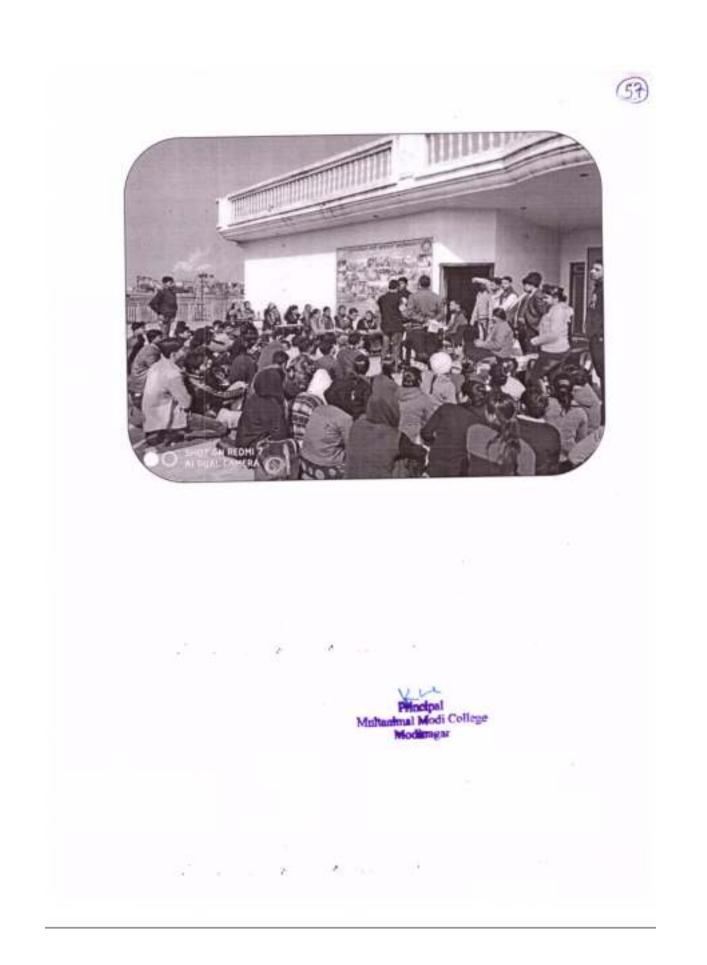

S" DIC 2017 रूषानीय जियासन खारा दिसम्बर के प्रयमसप्ताह में 'जारेला सुरक्षा सप्तार' मानाया गया। इस अवसर पर दिनोक 6.12.17 की महाविदालय के Auditorium में राज मोळी का आयोजन हुआ गोठठी में सोदीमगर की विषयाहिला डा॰ मंगू त्रिताच, एस. डी. एन, लीट जो, एस. एय. हो. खुमी ने अपने बिचार व्यवत र कीये। जन्मजू हीतान ने स्वामीम मुलिय ही कहा कि वो रकूलों की खुद्दी के समय दीपहर में महत लगाया करें ताकि कोई मी हाता अपने को छस्तुरामित सहसूख न नरे। तथा डपद्वी हाको पर लगाम लगायी जा बके रिक गेर्टम. साहत में 1090 के अलावा सका नया helpline no . 9454401090 20 50 (0120) an animi रक्ती आतिवियों में छात्नाकों रूपे कहा कि इन Telpline no to काटनाता तो उनके व्यावेत्रात नाम्तर मर भने किटनी भने लग्नायन के संजय Call one Elona E'I verimin NGO VERINI की सदस्यों ने भी जपने विचार व वक्षाव की महिला अमाध्य की मिल्लाने रियत सदस्य मोटनी में उपरिधत की :-(1) डा व्सीमा राज्य (2) अभिमती मीत् (3) औमती सीमा आर्मा (4) जी मती जीतांवली शमी Precipal Multanimal Modi College Noonagat (025)