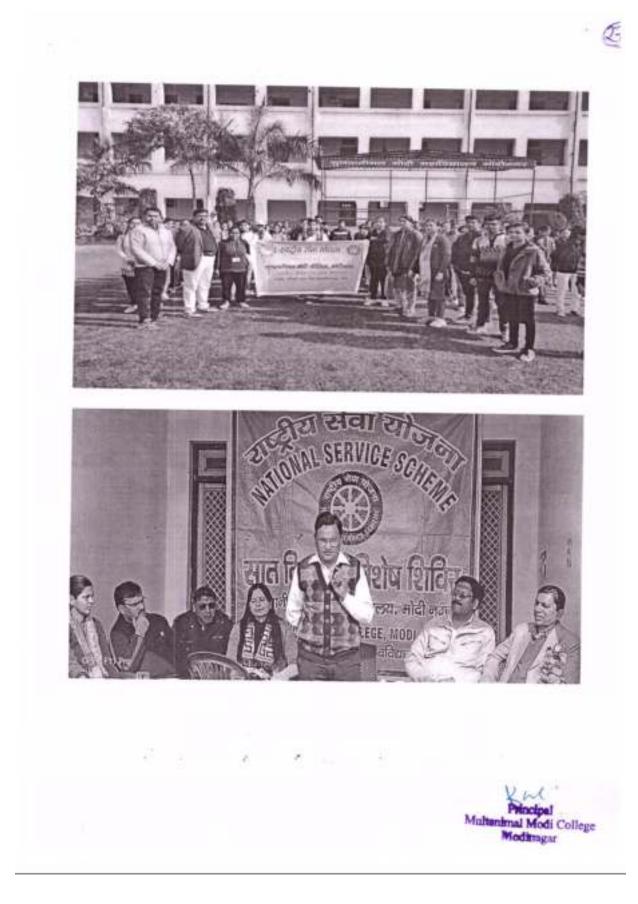

लाते हुए यह निर्णय लिया था कि रात्रि के सभी कार्यक्रम महाविद्यालय की चारों इकाईयां समवेत रूप से एक ही स्थल पर एकत्रित होकर सम्पन्न करें तथा अगले दिन प्रात योगाभ्यास के पश्चात्समी इकाईया अपने-अपने कार्यक्षेत्र में लौट जाये। स्वयंसेवकों ने रात्रि भोजन की तैयारी प्रारम्म कर दी जिसमें प्रथम दिन महाविद्यालय की प्रथम इकाई ने भोजन बनाने का कार्यमार ग्रहण किया जिसमें उन्होंनें अपने कार्यक्रम अधिकारी की मदद ली। भोजन का कार्य लगभग रात्रि 8 बजे समाप्त हो गया जिसके पश्चात् कैम्प फॉयर लगाया गया स्वयंसेवकों ने विभिन्न कार्यक्रमों की प्रस्तुती दी। रात्रि दस बजे लडकों के दल के साथ श्री योगेन्द्र जी रहे तथा लडकियों के दल के साथ डॉD सीमाराज जी रही। कार्यक्रम अधिकारी श्री योगेन्द्र तथा डॉD सुरेन्द्र जी जपने-अपने दल के कुछ लडकों के साथ सुरक्षा शिविर में सोये।

. . . . .

1 I I I I I I I I I

Colleg-Mahamima



कार्यक्रम अधिकारी – योगेन्द्र प्रासाद सक्सैना

दिनांक: 02.02.2020

मुलतानीमल मोंदी महाविद्यालय,मोदीनगर राष्ट्रीय सेवा योजना–2019–2020 ( चतुर्थ इकाई) सात दिवसीय रात–दिन के विशेष शिथिर के द्वितीय दिन की आख्या

शिविर के दूसरे दिन सभी स्वयंसेवक अपने कार्यक्रम अधिकारी योगेन्द्र प्रासाद सक्सैना के नेतृत्व में योगा अभ्यास किये तथा लक्ष्य गीत गाकर दिन का शुभारंभ किया । स्वयंसेवक विभिन्न टोलियों में बटकर सर्वेक्षण के लिए दलित बस्ती में म्रमण किया तथा स्वयंसेविकायें डॉ. मनीषा बालियान के नेतृत्व में ग्रामीण क्षेत्रों में सामाजिक कुरितियों की ओर ग्रामीणों का घ्यान का घ्यान आकर्षित करते हुए नुक्कड नाटक किये। बौद्धिक कार्यक्रम के अन्तर्गत आज की अतिथी श्रीकान्त गौतम जी जो कि हमारे महाविधालय के सहायक अध्यापक हैं । उन्होंने मानव जीवन में पशु प्रक्षियों के महत्व पर प्रकाश डाला । सांय 4 बजे बौद्धिक कार्यक्