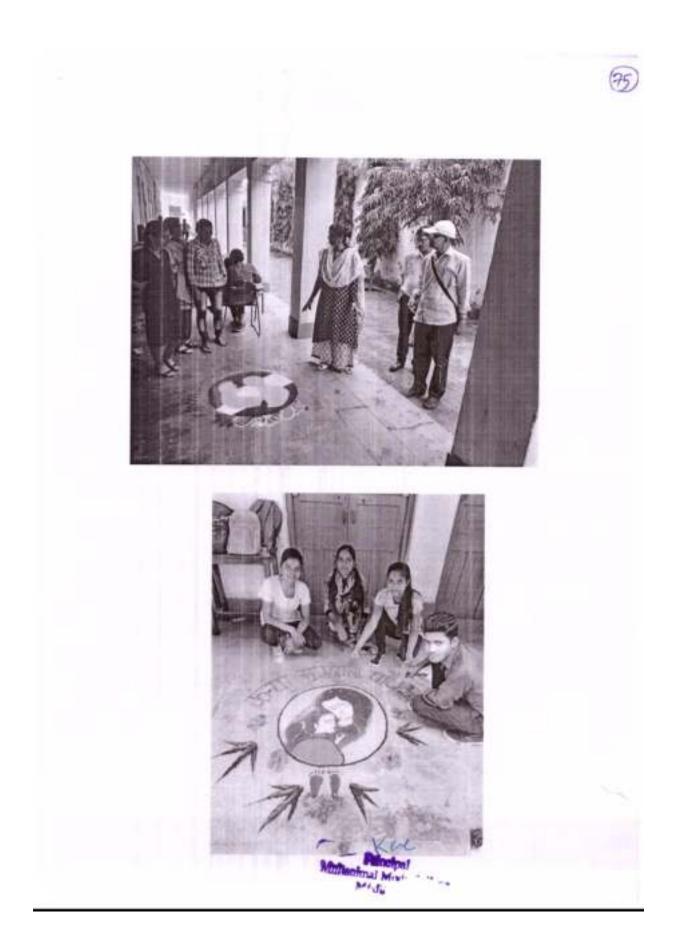

nized on Feb. 26-27, 2020 by all four units of NSS headed by Mr. Yogendra Prasad Saksena, Dr. Sujata, Dr. Surendra and Dr. Manisha Baliyan in MM College under the able guidance, support and motivation of Prncipal Prof Ram Chandra Lal. The various cultural events like Rangoli, essay writing and speech were organized and -80 students participated. The aim of this program was to disseminate awareness Mukhya Mantri kanaya Sumangla yojana. The NCC officer Dr. Mukesh Kumar anRobers and Rangers officer Dr. Rohtash and Dr. Deepshika were also present. The Dr. Ajai Sharma was the chief guest of the program and other respective member were Dr. Vandana Sharma coordinator of woment cell, Dr. Prachi Agrwal head Sanskrit department and Dr. Poonam Chaudary.



Principal Multanimal Madi College Modiment



### 2019-20

# NSS-Progress Report (August, 2019)

## August 9, 2019

In view to increase green cover one day camp was organized jointly by Unit 1 and 4 on August 9, 2019 for plantation in college campus. NSS atudents (-60 students) actively participated in this plantation drive. Saplings of trees like Pipal, Siris, Bargad, Jamun, Imli, Amlatas etc were planted in the field.



odi Collega mal M Modimupus



# International Ozone Day

3

# 16 September 2019

The one day NSS camp was organized by all four NSS unit (Mr. Yogendra Prasad Saksena, Dr. Sujata, Dr. Manisha Baliyan and Mr. Surendra Kumar Mishra) in Multanimal Modi College in order to celebrate International Ozone Day one 16 September 2019, -140 students were present in thistly program The purpose of this program was to make awar