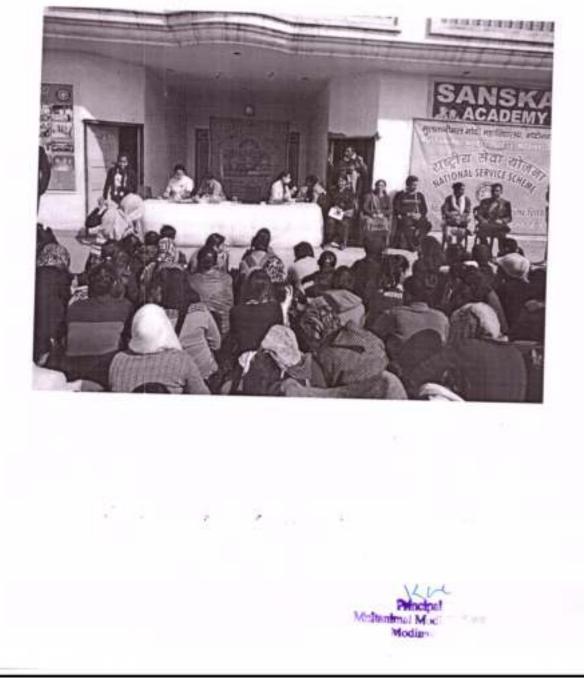

S" DIC 2017 रूषानीय जियासन खारा दिसम्बर के प्रयमसप्ताह में 'जारेला सुरक्षा सप्तार' मानाया गया। इस अवसर पर दिनोक 6.12.17 की महाविदालय के Auditorium में राज मोळी का आयोजन हुआ गोठठी में सोदीमगर की विषयाहिला डा॰ मंगू त्रिताच, एस. डी. एन, लीट जो, एस. एय. हो. खुमी ने अपने बिचार व्यवत र कीये। जन्मजू हीतान ने स्वामीम मुलिय ही कहा कि वो रकूलों की खुद्दी के समय दीपहर में महत लगाया करें ताकि कोई मी हाता अपने को छस्तुरामित सहसूख न नरे। तथा डपद्वी हाको पर लगाम लगायी जा बके रिक गेर्टम. साहत में 1090 के अलावा सका नया helpline no . 9454401090 20 50 (0120) an animi रक्ती आतिवियों में छात्नाकों रूपे कहा कि इन Telpline no to काटनाता तो उनके व्यावेत्रात नाम्तर मर भने किटनी भने लग्नायन के संजय Call one Elona E'I verimin NGO VERINI की सदस्यों ने भी जपने विचार व वक्षाव की महिला अमाध्य की मिल्लाने रियत सदस्य मोटनी में उपरिधत की :-(1) डा व्सीमा राज्य (2) अभिमती मीत् (3) औमती सीमा आर्मा (4) जी मती जीतांवली शमी Precipal Multanimal Modi College Noonagat (025)