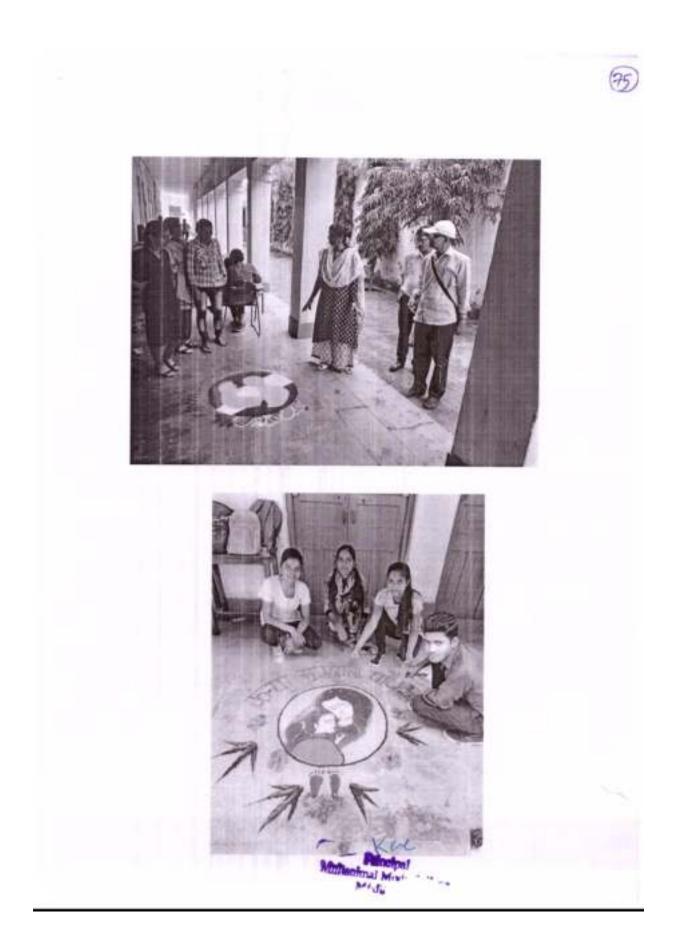

#### सूचना

महाविद्यालय की समस्त छात्राओं को सूचित किया जाता है कि महिला प्रकोष्ठ (2017-2018) के तत्वाघान में महाविद्यालय में रंगोली तथा महंदी प्रतियोगिता का आयोजन होगा। अतः समस्त इच्छुक छात्रायं दिनांक 13-01-2018 तक अपने नाम निम्नलिखित शिक्षकों को दें।

1. डॉ0 सीमा राज (सांख्यिकी विमाग)

2. डॉंंग बसुधा शर्मा (वनस्पति विमाग)

डॉo सुनीता सिरोही (इतिहास विभाग)

डॉo गीतांजली (लाईब्रेरी साइंस विभाग)

जपरोक्त कार्यक्रम के नियम निम्नलिखित है -

 रंगोली में एकल रूप अथवा ग्रुप के साथ प्रतिभाग कर सकते हैं किन्तु ग्रुप में चार से अधिक संख्या में प्रतिभागी नहीं होंगें। रंगोली की समयावधि 1 घंटा होगी।

 मेहंदी में एकल रूप से ही भाग लिया जा सकता है। इसकी समयाविधि 30 मिनट की होगी।

> कत्त्वा से (सीठ सीमा राज) राजन्यपुर गतिला करूल

मुलतानीमल मोदी महाविद्यालय मोदीनगर–201204(उ०प्र0)

(सम्बद्ध की) चरण सिंह विकारिताला, मेहत) (सम्द्रीय मूल्यांकन एवं प्रत्यायन परिषद् के द्वारा मूल्यांकित)