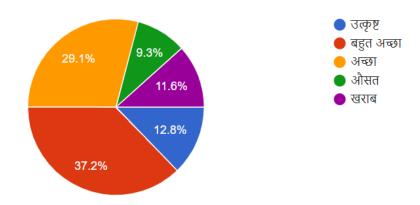

# PARENTS'S FEEDBACK & ANALYSIS

[To obtain parent's feedback following twelve questions were asked with the help of Google Form & their responses have been analyzed and presented as PIE –Diagram.]

कॉलेज द्वारा प्रदान की जाने वाली शिक्षा की गुणवत्ता को मूल्यांकन करें

# पाठ्यक्रम में शामिल पाठ्यक्रमों की गुणवत्ता और प्रासंगिकता