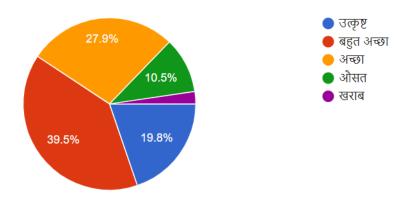

# PARENTS'S FEEDBACK & ANALYSIS

[To obtain parent's feedback following twelve questions were asked with the help of Google Form & their responses have been analyzed and presented as PIE –Diagram.]

कॉलेज द्वारा प्रदान की जाने वाली शिक्षा की गुणवत्ता को मूल्यांकन करें

# पाठ्यक्रम में शामिल पाठ्यक्रमों की गुणवत्ता और प्रासंगिकता