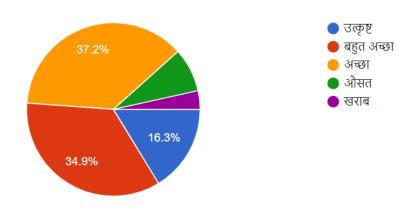

# PARENTS'S FEEDBACK & ANALYSIS

[To obtain parent's feedback following twelve questions were asked with the help of Google Form & their responses have been analyzed and presented as PIE –Diagram.]

कॉलेज द्वारा प्रदान की जाने वाली शिक्षा की गुणवत्ता को मूल्यांकन करें

# विभागीय शिक्षकों और कर्मचारियों से छात्र का सहयोग अनुभव