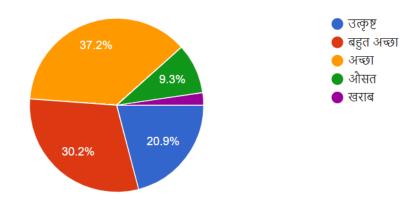

# PARENTS'S FEEDBACK & ANALYSIS

[To obtain parent's feedback following twelve questions were asked with the help of Google Form & their responses have been analyzed and presented as PIE –Diagram.]

कॉलेज द्वारा प्रदान की जाने वाली शिक्षा की गुणवत्ता को मूल्यांकन करें



# पाठ्यक्रम में शामिल पाठ्यक्रमों की गुणवत्ता और प्रासंगिकता



# विभागीय शिक्षकों और कर्मचारियों से छात्र का सहयोग अनुभव



### महाविद्यालय में आयोजित सेमिनार/कार्यशाला/सम्मेलन



विषय संकाय और प्रयोगशाला उपकरण के साथ छात्र के द्वारा शेयर किए गए अनुभव का मूल्यांकन



आपके वार्ड का शैक्षणिक विकास छात्र के द्वारा शेयर किए गए अनुभव का मूल्यांकन



# अनुसंधान सुविधाएं छात्र के द्वारा शेयर किए गए अनुभव का मूल्यांकन



# पुस्तकालय की सुविधा छात्र के द्वारा शेयर किए गए अनुभव का मूल्यांकन



# छात्र के द्वारा कॉलेज का माहौल के अनुभव का मूल्यांकन



# जहां तक करियर ओरिएंटेशन का सवाल है, क्या आपके बच्चे को पर्याप्त एक्सपोजर दिया गया है?



### जहां तक करियर ओरिएंटेशन का सवाल है, क्या आपके बच्चे को पर्याप्त एक्सपोजर दिया गया है?



### कोई सुझाव कि कैसे कॉलेज अपने छात्रों की और भी अधिक मदद कर सकता है?