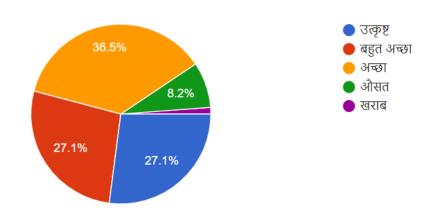

# PARENTS'S FEEDBACK & ANALYSIS

[To obtain parent's feedback following twelve questions were asked with the help of Google Form & their responses have been analyzed and presented as PIE –Diagram.]

कॉलेज द्वारा प्रदान की जाने वाली शिक्षा की गुणवत्ता को मूल्यांकन करें



# पाठ्यक्रम में शामिल पाठ्यक्रमों की गुणवत्ता और प्रासंगिकता



# विभागीय शिक्षकों और कर्मचारियों से छात्र का सहयोग अनुभव



### महाविद्यालय में आयोजित सेमिनार/कार्यशाला/सम्मेलन



विषय संकाय और प्रयोगशाला उपकरण के साथ छात्र के द्वारा शेयर किए गए अनुभव का मूल्यांकन



आपके वार्ड का शैक्षणिक विकास छात्र के द्वारा शेयर किए गए अनुभव का मूल्यांकन



# अनुसंधान सुविधाएं छात्र के द्वारा शेयर किए गए अनुभव का मूल्यांकन



# पुस्तकालय की सुविधा छात्र के द्वारा शेयर किए गए अनुभव का मूल्यांकन



# छात्र के द्वारा कॉलेज का माहौल के अनुभव का मूल्यांकन



# जहां तक करियर ओरिएंटेशन का सवाल है, क्या आपके बच्चे को पर्याप्त एक्सपोजर दिया गया है?



### जहां तक करियर ओरिएंटेशन का सवाल है, क्या आपके बच्चे को पर्याप्त एक्सपोजर दिया गया है?



### कोई सुझाव कि कैसे कॉलेज अपने छात्रों की और भी अधिक मदद कर सकता है?