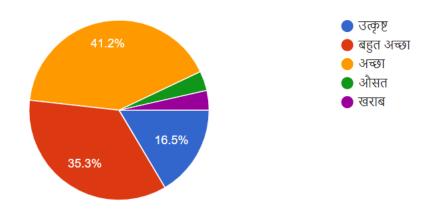

# PARENTS'S FEEDBACK & ANALYSIS

[To obtain parent's feedback following twelve questions were asked with the help of Google Form & their responses have been analyzed and presented as PIE –Diagram.]

कॉलेज द्वारा प्रदान की जाने वाली शिक्षा की गुणवत्ता को मूल्यांकन करें