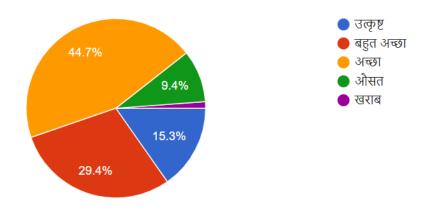

# PARENTS'S FEEDBACK & ANALYSIS

[To obtain parent's feedback following twelve questions were asked with the help of Google Form & their responses have been analyzed and presented as PIE –Diagram.]

कॉलेज द्वारा प्रदान की जाने वाली शिक्षा की गुणवत्ता को मूल्यांकन करें



# पाठ्यक्रम में शामिल पाठ्यक्रमों की गुणवत्ता और प्रासंगिकता



# विभागीय शिक्षकों और कर्मचारियों से छात्र का सहयोग अनुभव



### महाविद्यालय में आयोजित सेमिनार/कार्यशाला/सम्मेलन



विषय संकाय और प्रयोगशाला उपकरण के साथ छात्र के द्वारा शेयर किए गए अनुभव का मूल्यांकन



आपके वार्ड का शैक्षणिक विकास छात्र के द्वारा शेयर किए गए अनुभव का मूल्यांकन



# अनुसंधान सुविधाएं छात्र के द्वारा शेयर किए गए अनुभव का मूल्यांकन



# पुस्तकालय की सुविधा छात्र के द्वारा शेयर किए गए अनुभव का मूल्यांकन



# छात्र के द्वारा कॉलेज का माहौल के अनुभव का मूल्यांकन



# जहां तक करियर ओरिएंटेशन का सवाल है, क्या आपके बच्चे को पर्याप्त एक्सपोजर दिया गया है?



### जहां तक करियर ओरिएंटेशन का सवाल है, क्या आपके बच्चे को पर्याप्त एक्सपोजर दिया गया है?



### कोई सुझाव कि कैसे कॉलेज अपने छात्रों की और भी अधिक मदद कर सकता है?